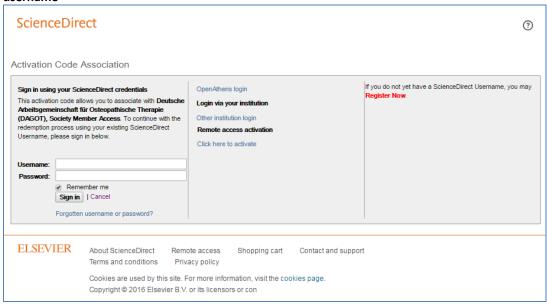

> click register now to create a new ScienceDirect username.

OR

Log in using an existing ScienceDirect username

After registration, you can use your ScienceDirect username to access the journal on ScienceDirect.com.