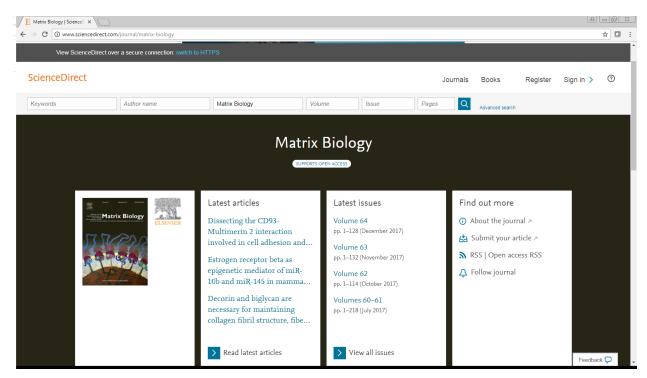

Access the journal directly at:  $\underline{http://www.sciencedirect.com/science/journal/0945053X}$ 

> Sign In using your new or existing ScienceDirect username

Should you require any assistance, please do not hesitate to contact the closest Customer Support department at <a href="mailto:ussocieties@elsevier.com">ussocieties@elsevier.com</a>