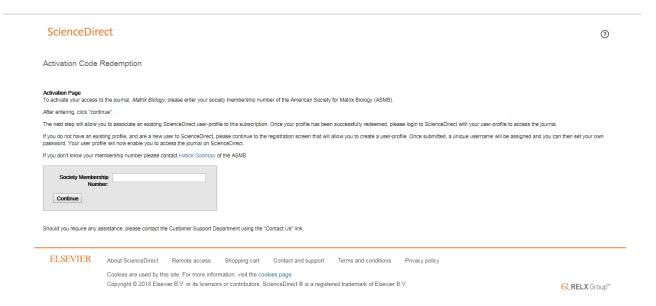

## Society Member Access to the Journal, Matrix Biology

To access **Matrix Biology** please use your **society member number** for **one-time activation**. If you have any questions about your NOS membership, please contact ASMB at <a href="mailto:info@asmb.net">info@asmb.net</a> at your convenience.

Go to: https://www.sciencedirect.com/science/activate/asmb

Please do not bookmark this link. It is only for one-time activation

After activation, your membership needs to be associated to a ScienceDirect user profile.